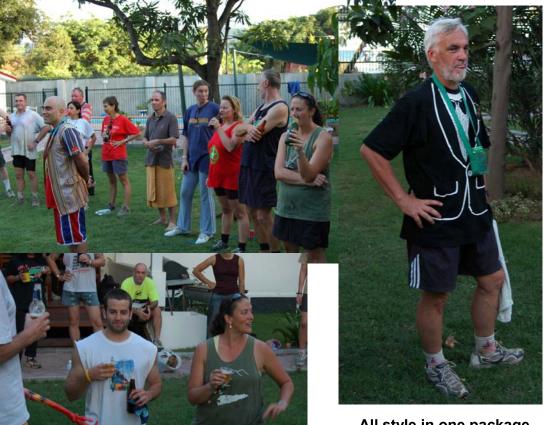

Ommmm

All style in one package..

But as with all such pool parties something went horrbly wrong. Someone trod on Boulder's tail and the game was up, he crapped in the pool and Hashers fled in all directions. The RA had to get kitted up and send in reinforcements, and the Mis-Management committee decided the best approach was to mis-manage on a grand scale by proxy from abroad. The results were seen on Run 320 – the "Bad Actors" Hash Run, also at the Unzud Embassy.

RA arrives with the shopping

Always helpful in a crisis, Hashers test the RA's helmet

Reduced numbers call for extra discipline

Emergency ad-hoc altar

Acting GM presides whilst Big Fossil is named POTW for being nice to those who wanted to leave the country quickly. Go figure..